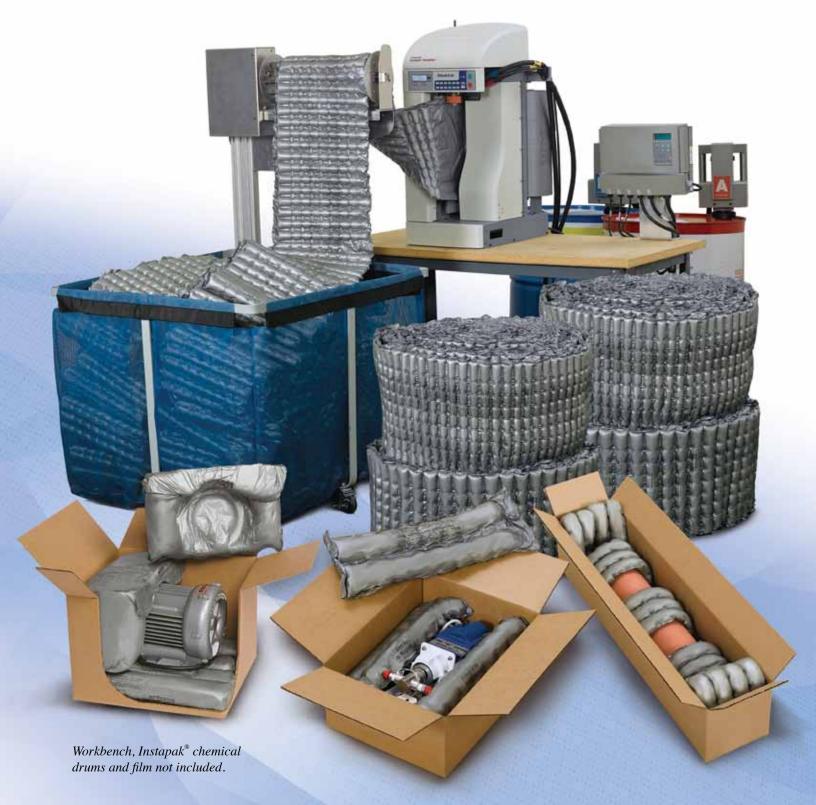

### **On-Demand Flexible Protection**

The Instapak Complete<sup>®</sup> foam packaging system from Sealed Air creates Continuous Foam Tubes (CFTs) and foam filled bags. The system uses a range of

Instapak<sup>®</sup> high performance packaging foams that provide superior protection with minimal foam usage. A compact design, customizable programming and just-in-time accumulation capability makes the Instapak Complete® system a perfect fit for any size packaging operation.

### Advanced Instapak<sup>®</sup> CFT Technology

The Instapak Complete® system features a variety of new advancements that improve on our Instapak® CFT technology.

- Flow controlled dispensing allows the system to produce foam filled tubes, ranging from 1" to 5" diameter
- Perforations can be programmed to suit individual needs and applications

### Wind it Up and Let it Go

Our optional accumulator/ roll winder attachment feeds Instapak<sup>®</sup> CFT material into a cushion bin or winds it into easy-to-use rolls, for later use or delivery to multiple workstations. These tubes can then be distributed to decentralized workstations or stored for peak usage.

#### Get More By Using Less

Capitalizing on the ability to produce low-profile material, the Instapak Complete<sup>®</sup> can deliver significant protection while allowing the packager

to reduce cube size and overall shipping volume. By reducing material usage, users can also save on dimensional weight shipping fees and the environmental resources necessary to transport larger volume packages.