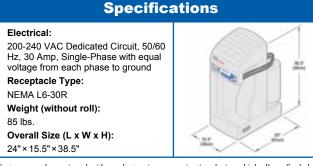

ows operators to choose from 24 preprogrammed CFT or foam bag combinations

### Wind it Up and Let it Go

Our optional accumulator/ roll winder attachment feeds Instapak<sup>®</sup> CFT material into a cushion bin or winds it into easy-to-use rolls, for later use or delivery to multiple workstations. These tubes can then be distributed to decentralized workstations or stored for peak usage.



#### Get More By Using Less

Capitalizing on the ability to produce low-profile material, the Instapak Complete<sup>®</sup> can deliver significant protection while allowing the packager

to reduce cube size and overall shipping volume. By reducing material usage, users can also save on dimensional weight shipping fees and the environmental resources necessary to transport larger volume packages.





Systems may be equipped with an electronic communication device which allows Sealed Air to obtain information about equipment operation for the purpose of improving perfomance.

Distributed By:



Protective Packaging 10 Old Sherman Turnpike Danbury, CT 06810-4173 203-791-3500 Fax: 203-791-3618 www.instapakcomplete.com

Our Products Protect Your Products<sup>®</sup>

#### Corporate Office: Sealed Air Corporation (US) 200 Riverfront Boulevard, Elmwood Park, NJ 07407 www.sealedair.com © Reg. U.S. Pat. and TM Off. © Sealed Air Corporation (US) 2012. All rights reserved. The "9 Dot Logo", "Sealed Air", "Instapak" and "Instapak Complete" are registered trademarks of Sealed Air Corporation (US). SD-8 REV 6/12 Printed in the U.S.A.