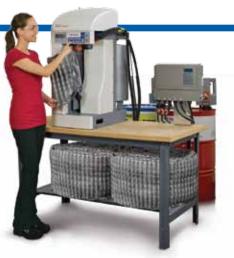

### **On-Demand Flexible Protection**

The Instapak Complete<sup>®</sup> foam packaging system from Sealed Air creates Continuous Foam Tubes (CFTs) and foam filled bags. The system uses a range of

Instapak<sup>®</sup> high performance packaging foams that provide superior protection with minimal foam usage. A compact design, customizable programming and just-in-time accumulation capability makes the Instapak Complete® system a perfect fit for any size packaging operation.

• User friendly touch

key control panel allows operators to choose from 24 preprogrammed CFT or foam bag combinations