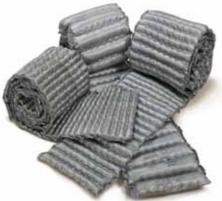

### Advanced Instapak<sup>®</sup> CFT Technology

The Instapak Complete® system features a variety of new advancements that improve on our Instapak® CFT technology.

- Flow controlled dispensing allows the system to produce foam filled tubes, ranging from 1" to 5" diameter
- Perforations can be programmed to suit individual needs and applications

#### Get More By Using Less

Capitalizing on the ability to produce low-profile material, the Instapak Complete<sup>®</sup> can deliver significant protection while allowing the packager

to reduce cube size and overall shipping volume. By reducing material usage, users can also save on dimensional weight shipping fees and the environmental resources necessary to transport larger volume packages.